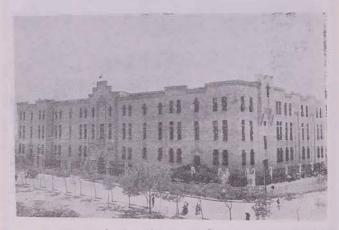

## Chamber of Commerce

The Aleppo Chamber of Commerce was founded by the end of the 19th century, during the Ottoman Regime. At that time it was located in Khan Alabich, later it moved to Khan Banadka, and since 1933 it has been located to the new building, the photo of which is on the opposite page.