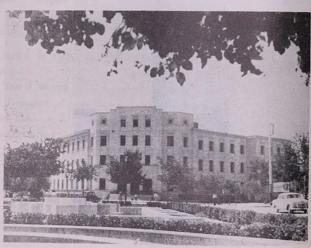

## Chamber of Commerce

The Aleppo Chamber of Commerce was founded by the end of the 19th century, during the Ottoman Regime. At that time it was located in Khan Alabich, later it moved to Khan Banadka, and since 1933 it has been located to the new building, the photo of which is on the opposite page.