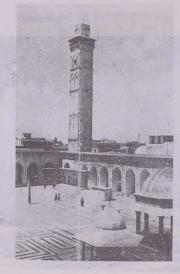

Mihrab of Madrassa Halawya (12th century)

The Minaret of the Great Mosque (11th Century)

Afterwards Salah Eddine El-Ayoubi occupied Aleppo, and his son Malek Ezzaghir Ghazi became the ruler of the region. Many buildings were built in the town and in the Citadel. In 1240 A. D. the Moguls came and attacked Syria. Holako, the Conqueror of Bagdad. attacked Aleppo, burnt down its places of worship, but failed to occupy its Citadel.