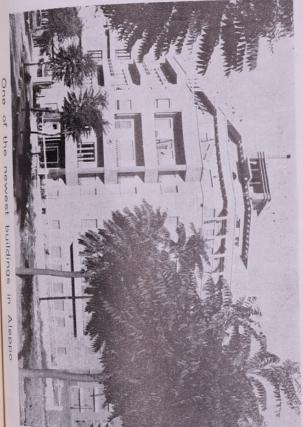

## Chamber of Commerce

The Aleppo Chamber of Commerce was founded by the end of the 19th century, during the Ottoman Regime. At that time it was located in Khan Alabich, later it moved to Khan Banadka, and since 1933 it has been located to the new building, the photo of which is on the opposite page.