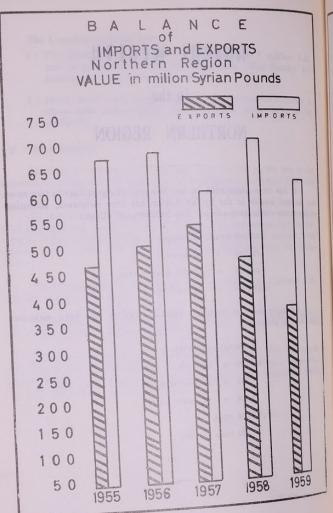

..

These factories produce plywood of different sizes and thicknesses and their productive capacity is about 10,000 cubic meters annually. Syria consumes about 5,000 cubic meters annually, and therefore there is a possibility to export the surplus.

# ANIMAL WEALTH

in the

## NORTHERN REGION

It has been announced in the Ministry of Agriculture in Damascus that animal wealth in the Syrian Region has been estimated, according to the latest statistics made by that Ministry, at about:

3,500,000 heads of sheep,

750,000 » of goats,

400,000 » of the bovine race,

4,000,000 » of poultry.

Products deriving from our animal kingdom has been estimated unually at about:

35,000 tons of meat,

350,000 » of milk,

5,000 » of raw wool,

1,300 » of goats hair,

160,000,000 eggs,

400 tons of fish.





## **ECONOMIC INFORMATION**

#### RAYON TEXTILE INDUSTRY

A Report of the Ministry of Economy indicates that the Rayon Textile Industry is one of the prosperous industries in Syria, and that thousands of workers are employed in it.

This industry is concentrated in the City of Aleppo where there are 3,275 looms, about 90% of the total looms available in Syria.

The Report says that this industry depends on rayon yarn imported from abroad and on some yarns produced locally. 404 tons of rayon were imported from Egypt in 1958, and 885 tons in 1959. These quantities were imported in lieu of the quantities imported from other countries. Syria is expected to import larger quantities of rayon from Egypt in the current year.

The Report adds that according to the statistics of 1957 & 1951 ther