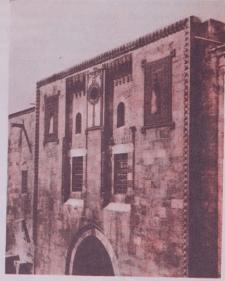

Khan el-Wazir Entrance (17th century)

Syria has been known as the «Northern Region or Province of the U.A.R.».

Aleppo, the center of a flourishing past and the town of a bright future was, in past ages, the land of agricultural bounty. Its plains and hills were then covered with dense forests, and had a system of water canals as blood veins in the human body. Its climate is dry and healthy. Rakka, Rassafa and Membej were the summer resorts of the Califs and places of rest for the Princes. An English explorer, who visited Aleppo and its region, says that he found the remains of 42 cities, and that these remains are a tangible proof of its importance and its ancientness.