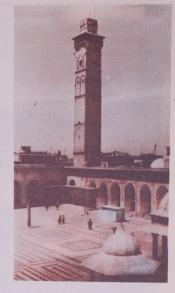

Khan el-Wazir Entrance (17th century)

Syria has been known as the «Northern Region or Province of the U.A.R.».

Aleppo, the center of a flourishing past and the town of a bright future was, in past ages, the land of agricultural bounty. Its plains and hills were then covered with dense forests, and had a system of water canals as blood veins in the human body. Its climate is dry and healthy. Rakka, Rassafa and Membej were the summer resorts of the Califs and places of rest for the Princes. An English explorer, who visited Aleppo and its region, says that he found the remains of 42 cities, and that these remains are a tangible proof of its importance and its ancientness.