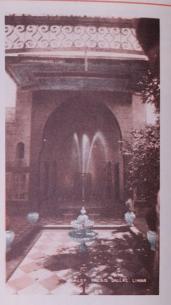

Aleppo is famous for its lovely, comfortable old houses. They are built in the oriental style with carved-wood ceilings of different co-

lors, marble fountains, artificial waterfalls, and gardens which attract and hold one's attention and admiration.