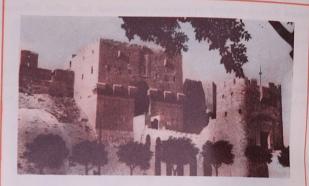

The Citadel Entrance

The lofty, romantic silhouette of the Citadel reigns supreme over the whole of the city of Aleppo. Throughout countless centuries, this monument has acted as symbolic (and, in many cases, practical) defender of Aleppo against all threats to its security. The low natural hill on which it stands has grown with the accumulation of the debris of many ancient civilizations.

The first fortress was built on this site before recorded history. The present structure is a magnificent example of Arab military architecture, built with an eye to a certain kind of threatening beauty, but primarily to defy all would-be conquerors and to remain glorious and invincible.