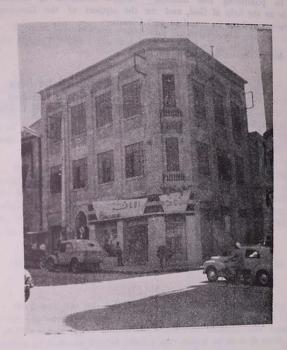

## Chamber of Commerce

The Aleppo Chamber of Commerce was founded by the end of the 19th century, during the Ottoman Regime. At that time it was located in Khan Alabich, later it moved to Khan Banadka, and since 1933 it has been located to the new building, the photo of which is on the opposite page.