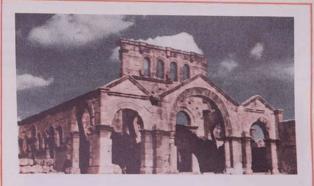

Kal'at Sam'an, a fifth-century ruin, sixty kilometers from Aleppo, comprises the most important antiquity in North Syria. Here one may contemplate the remains of a cruciform-style basilica of St. Simeon Stylites, built to honor this famous ascetic who lived for forty years atop a column and died there 1.500 years ago, in 459.