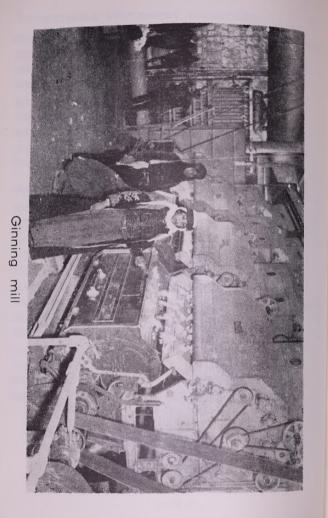

Mihrab of Madrassa Firdos (17th century)

Spinning and weaving of cotton and silk occupy many mills in Aleppo, Thousands of workers are being employed, and Aleppo is renowned, as it was in the past, for its cotton and silk stuffs or tissues.

The new city-hall, hospitals and schools, recently built, render the city of Aleppo equal to many large cities of the World. A new Electric power-house has been erected near the source of Ain el-Tel to supply power to the many ginning-mills around it.